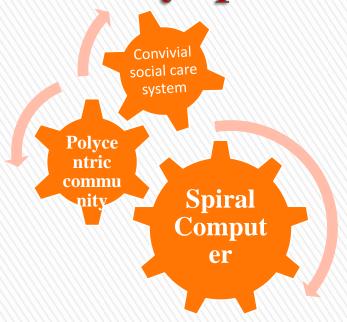

## Creation of soft law by spiral computer

Affirmative Behavior Change could motivate to gear for healthy life.

(Figure-4-)

This Figure-4-shows action of the SRFHR by mobile tool for personalized justice for polycentric healthy community-care system