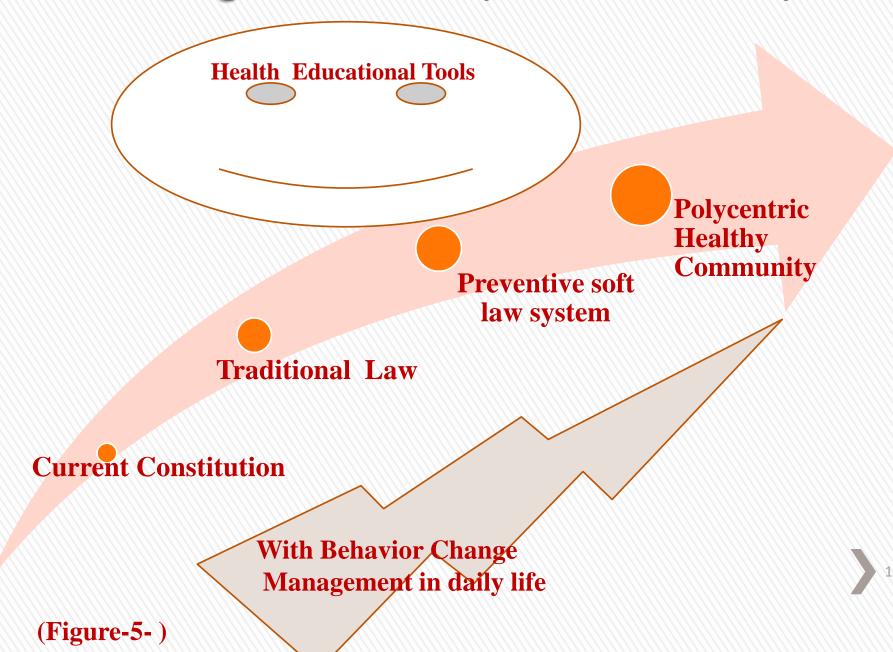

#### **Target for reach Polycentric community?**

#### <5> Conclusion

- » (1) The "submission rights" is not to abandon nor give up human rights against the huge and unseen power and it seeks to engage and empower well narrative communications to build personalized healthy life as shown the figure-5-.
- » 2To promote health care, it is also that you can spend comfortably every day accompany with behavior change management system.
- » **3The polycentric healthy community in the world will start** to discuss and consider even small steps in order to develop and implement further discussions in every aspect of "submission right" for new paradigm.