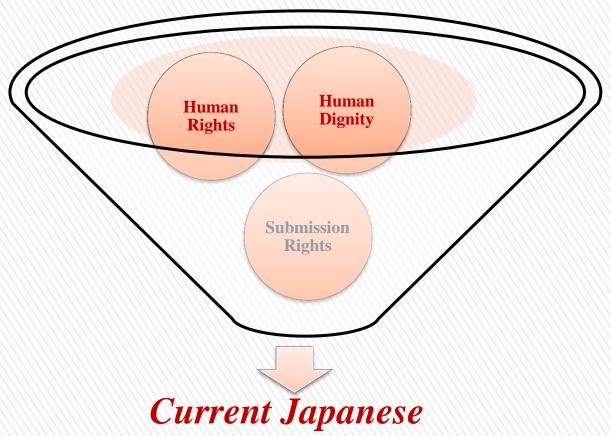

### Japanese constitution including submission right

Constitution

(Figure-2-)

As shown Figure -2-, current version of the Constitution of Japan, the basis of human rights is the hypothesis established by two facts; the combination of the right of resistance and also the submission rights themselves.