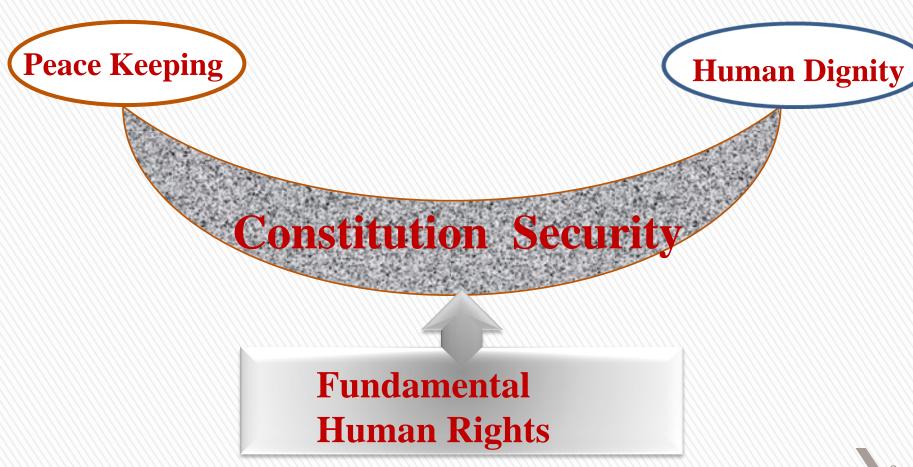

## **Balance of constitution security**

(Figure-1-)

This figure means that security of the Constitution itself is based on the wisdom to protect the peace and virtue of citizens at all times.